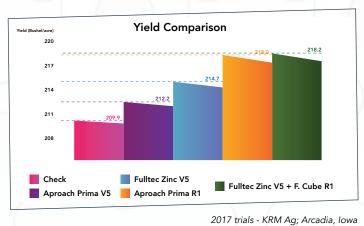

## Results

| Location          | Fulltec Zinc         | Check      | Delta<br>(bu/acre) |
|-------------------|----------------------|------------|--------------------|
| lountain Lake, MN | 241.60               | 236.20     | 5.40               |
| Stane, MN         | 252.09               | 238.35     | 13.74              |
| Arcadia, IA       | 214.70               | 209.90     | 4.80               |
| Hartley, IA       | 250.00               | 238.00     | 12.00              |
| Cherokee, IA      | 223.26               | 215.78     | 7.48               |
| Elkhart, IA       | 235.40               | 230.00     | 5.40               |
| Kings, IL         | 265.70               | 260.50     | 5.20               |
|                   | 3 Year Average: + 3. | 87 bu/acre |                    |

2017 Trials - Spraytec R&D team.

Fulltec Zinc 4.0 oz/acre @V5, Fulltec Cube 4.0 oz/acre @R1, Aproach Prima 3.4 oz/acre

Spraytec Fertilizers (515) 252 7777 Urbandale, Iowa, US. Spraytec.com

IMPORTANT: Always read and follow label instructions when using this product.