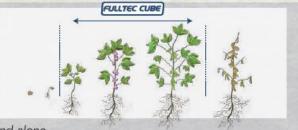

## **Main Benefits:**

Protection

The natural fungicides and aminoacids built into Fulltec Cube will protect plants from most fungal and bacterial disease attacks.

Stay Green

The combination of nutrition with plant health keeps the leaves greener until the end of the crop's cycle.

Key Nutrients The nutrient package built into Fulltec Cube will keep more blooms on the plants and keep major diseases outside your fields.

## Results

2019 trials - Ohio, IL Fulltec Cube 4.0 oz/acre @R2

2017 trials Fulltec Cube 4.0 oz/acre

Modern Ag 1403 9<sup>th</sup> Ave SW Watertown, SD 57201 605-882-6922

IMPORTANT: Always read and follow label instructions when using this product.